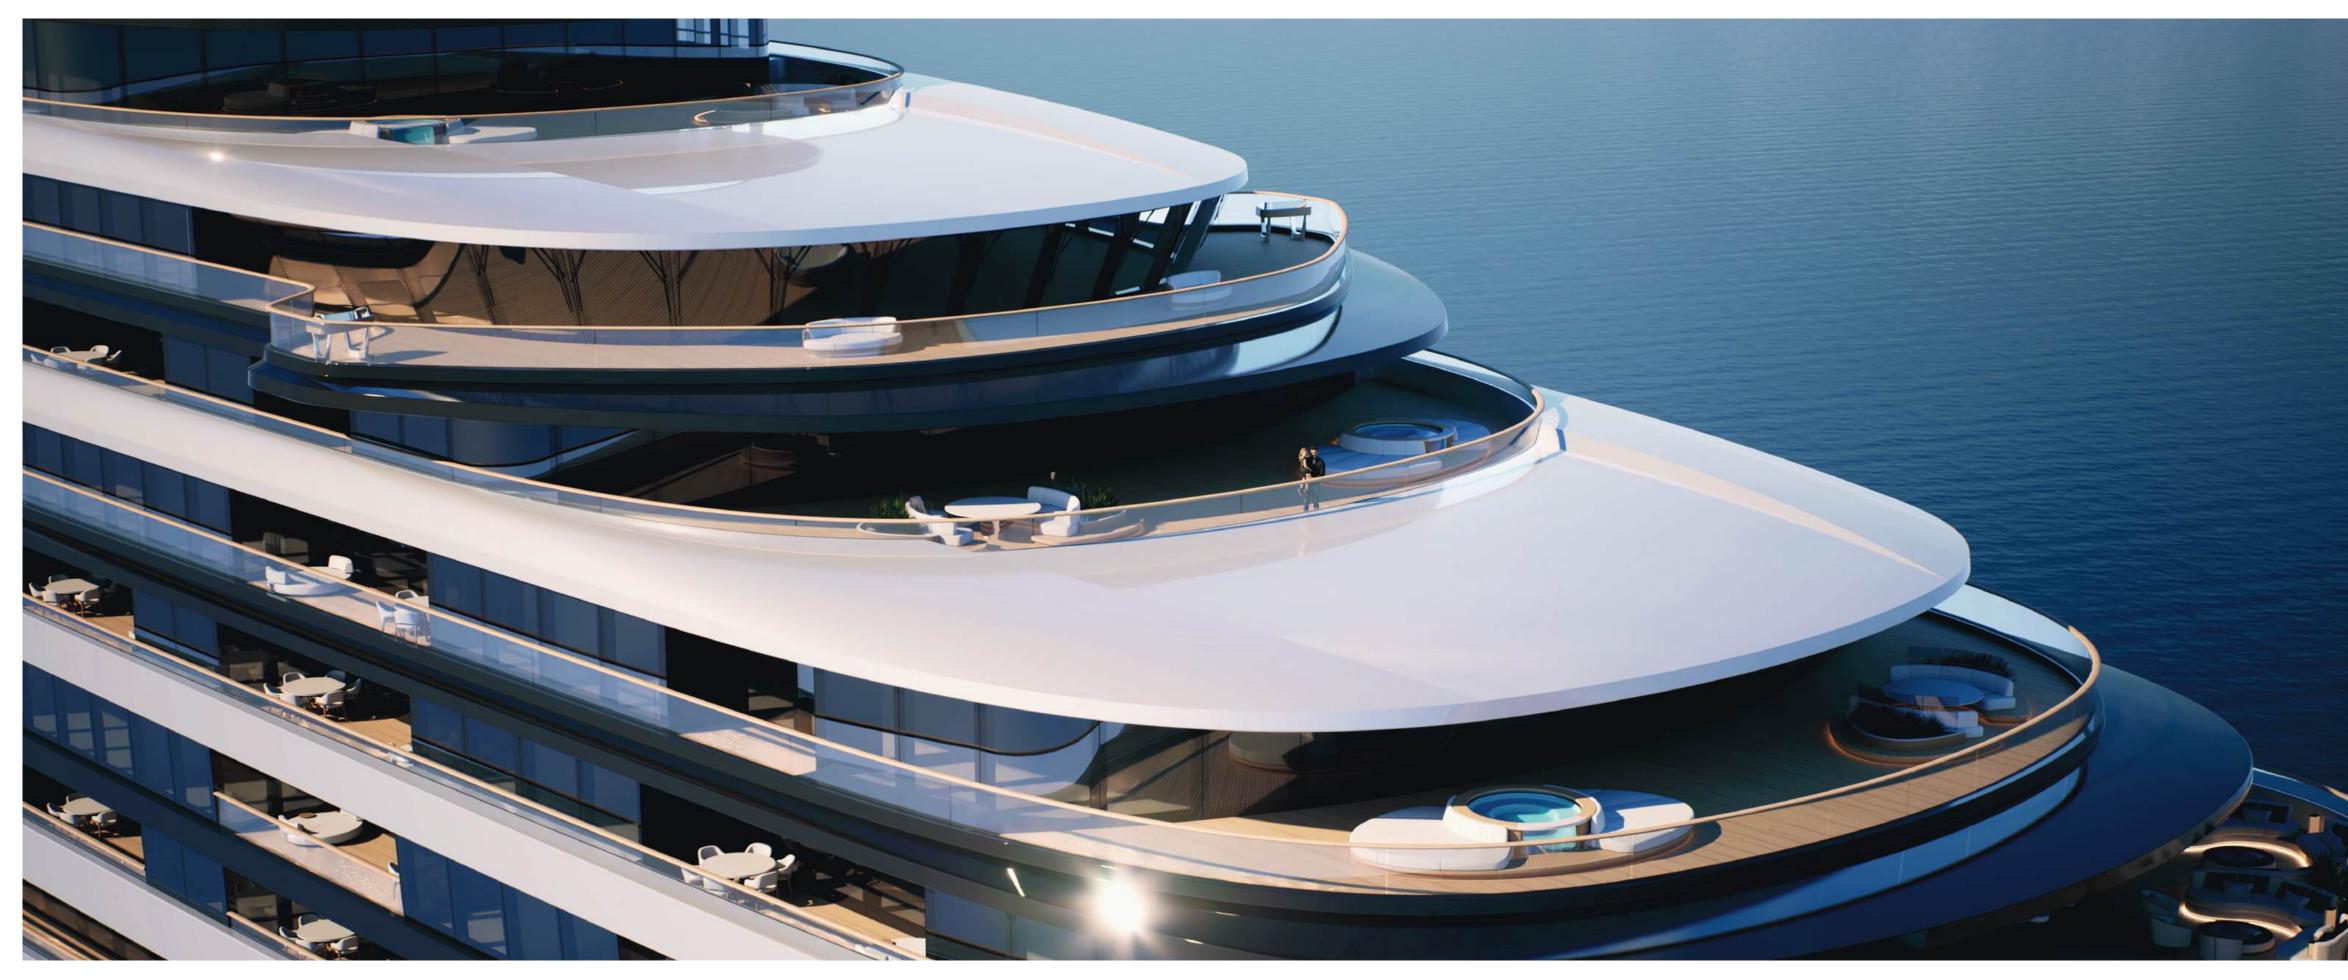

# ULYSSIA IS A STATE-OF-THE-ART RESIDENTIAL SUPERYACHT TRANSFORMING OUR CONCEPT OF DISCOVERY AND HOME.

The world's most exclusive residential community at sea, featuring 133 exceptional residences and 22 guest suites, designed for a life without boundaries. Offering curated, authentic experiences and best-in-class amenities that few have dreamed of.

### ULYSSIA SPECIFICATIONS

| LENGTH        | 320M · | 1050FT  |
|---------------|--------|---------|
|               |        |         |
| BEAM          | 34M ·  | 111.5FT |
| DRAFT         | 7.5M · | 24.5FT  |
| GROSS TONNAGE | 98000  |         |