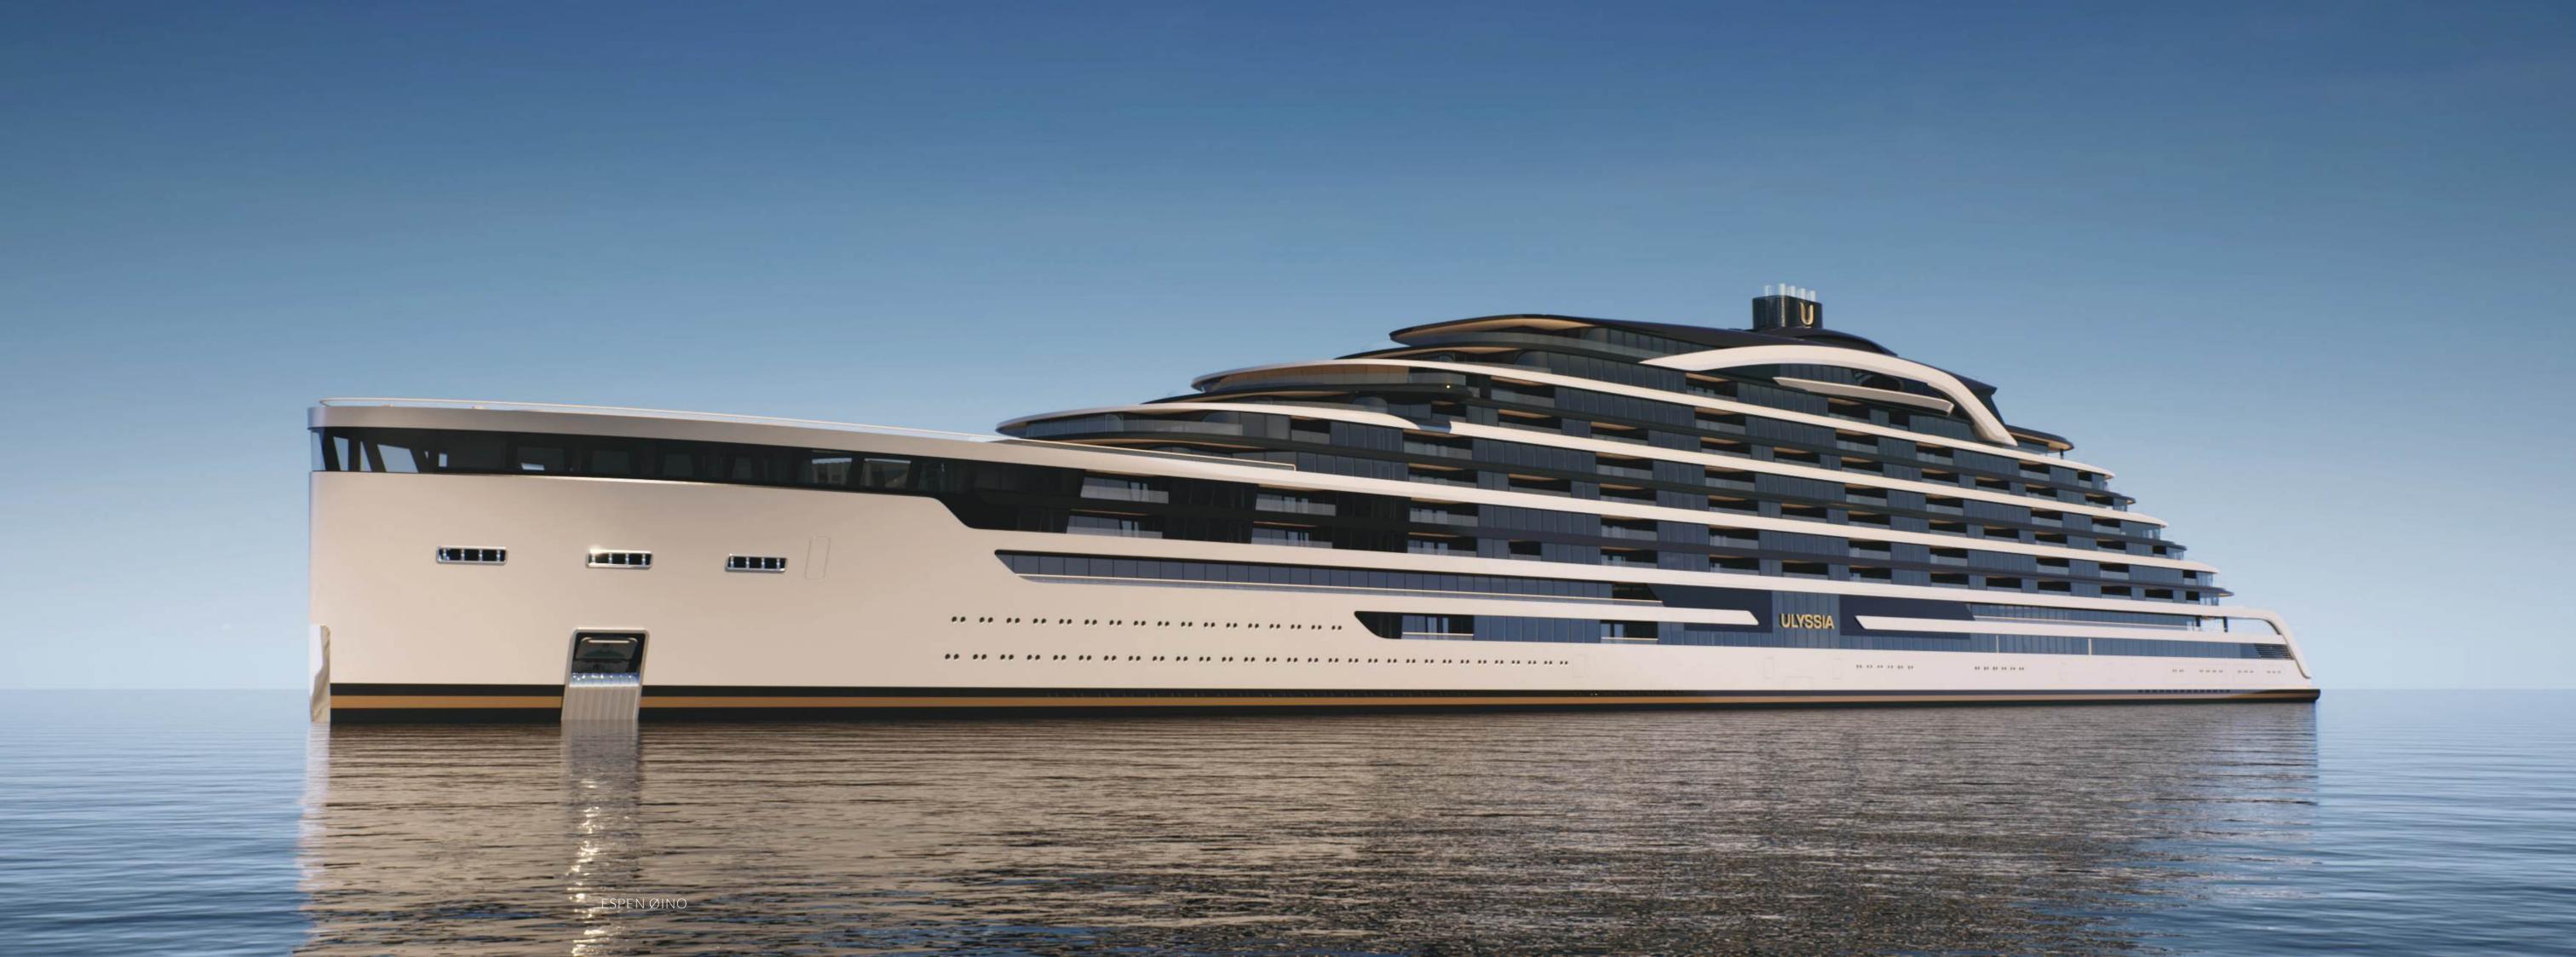

# ULYSSIA IS A STATE-OF-THE-ART RESIDENTIAL SUPERYACHT TRANSFORMING OUR CONCEPT OF DISCOVERY AND HOME.

The world's most exclusive residential community at sea, featuring 133 exceptional residences and 22 guest suites, designed for a life without boundaries. Offering curated, authentic experiences and best-in-class amenities that few have dreamed of.

### ULYSSIA SPECIFICATIONS

| LENGTH        | 320M · | 1050FT  |
|---------------|--------|---------|
|               |        |         |
| BEAM          | 34M ·  | 111.5FT |
| DRAFT         | 7.5M · | 24.5FT  |
| GROSS TONNAGE | 98000  |         |

ESPEN ØINO