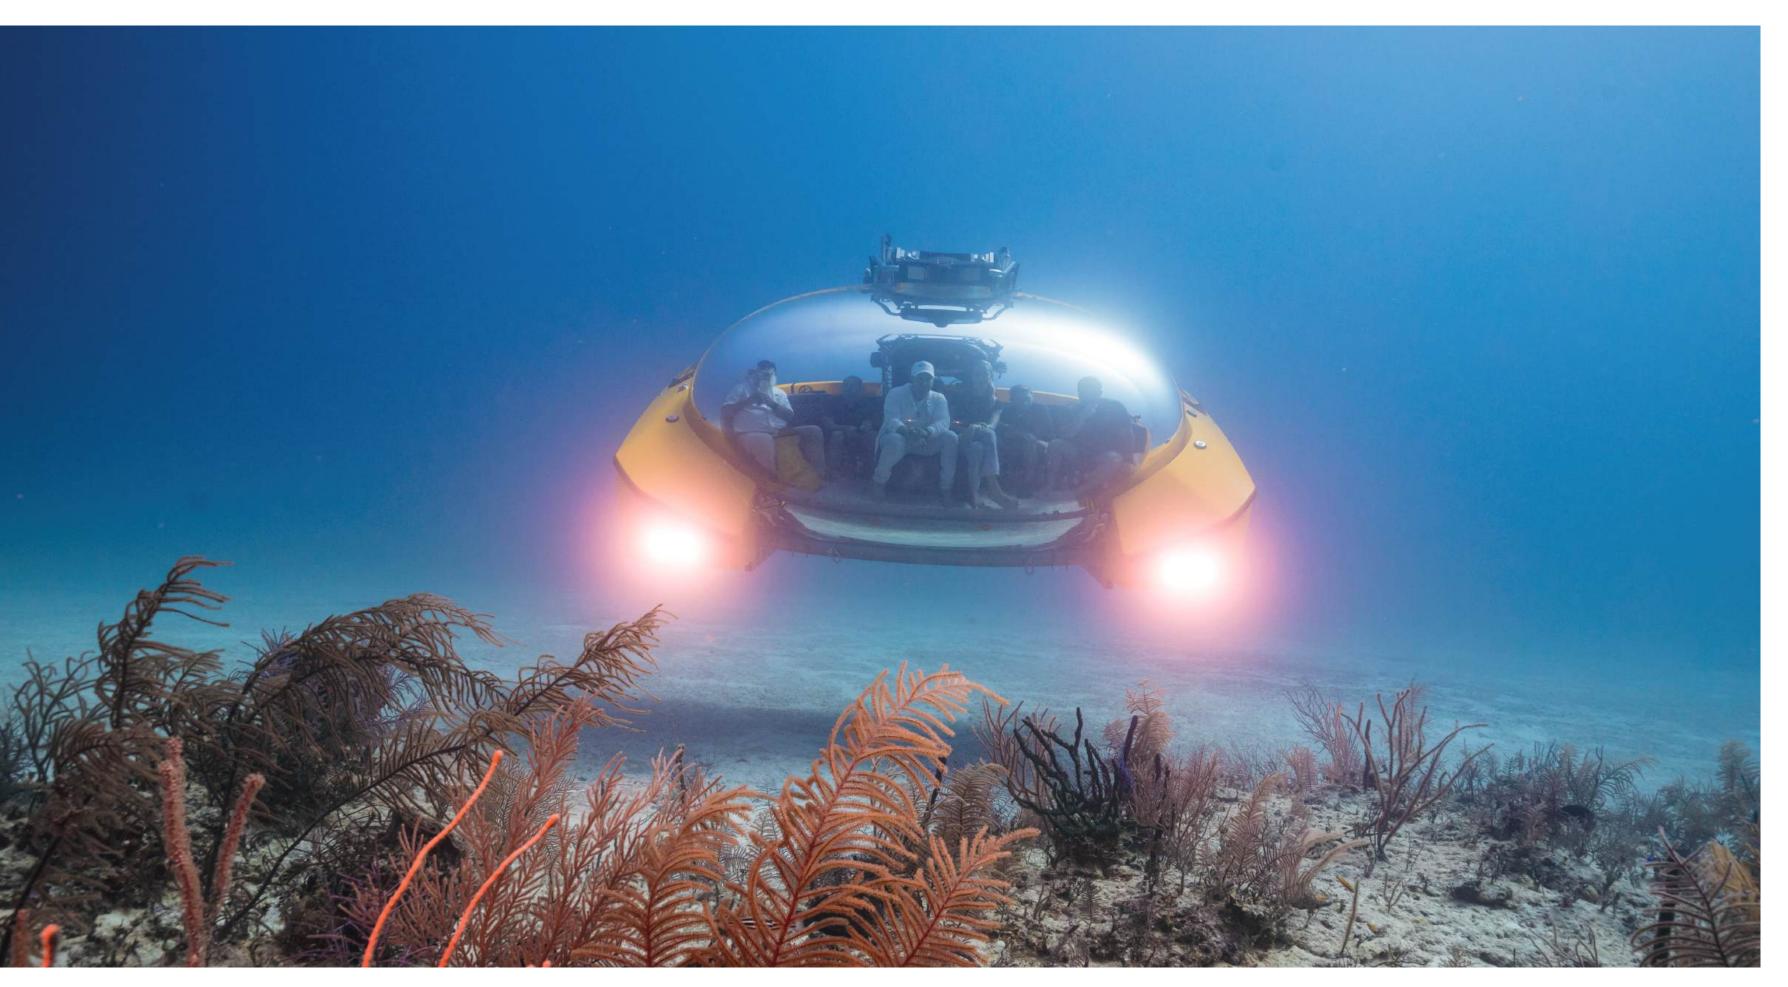

## EXPLORATION INTO THE DEEP

ULYSSIA's residents have access to two state-of-the-art Triton submarines, unlocking a world of underwater discovery. Whether venturing into the depths in a submersible or exploring marine life up close through scuba diving, these experiences offer a rare glimpse into the ocean's hidden wonders.

MOSAIC STUDIOS | EYOS EXPEDITIONS

TRITON SUBMARINES

A WORLD OF ADVENTURE AS LIMITLESS AS YOUR OWN IMAGINATION.

Drawn by the quiet mystery of the deep, reconnect with nature in the afternoon as you embark on an underwater journey in one of ULYSSIA's Triton Submarines. Explore the silvery glow across the ice icy, tranquil waters, discovering floes, transforming the world rare creatures including river dolphins, gracefully weaving among submerged icebergs.