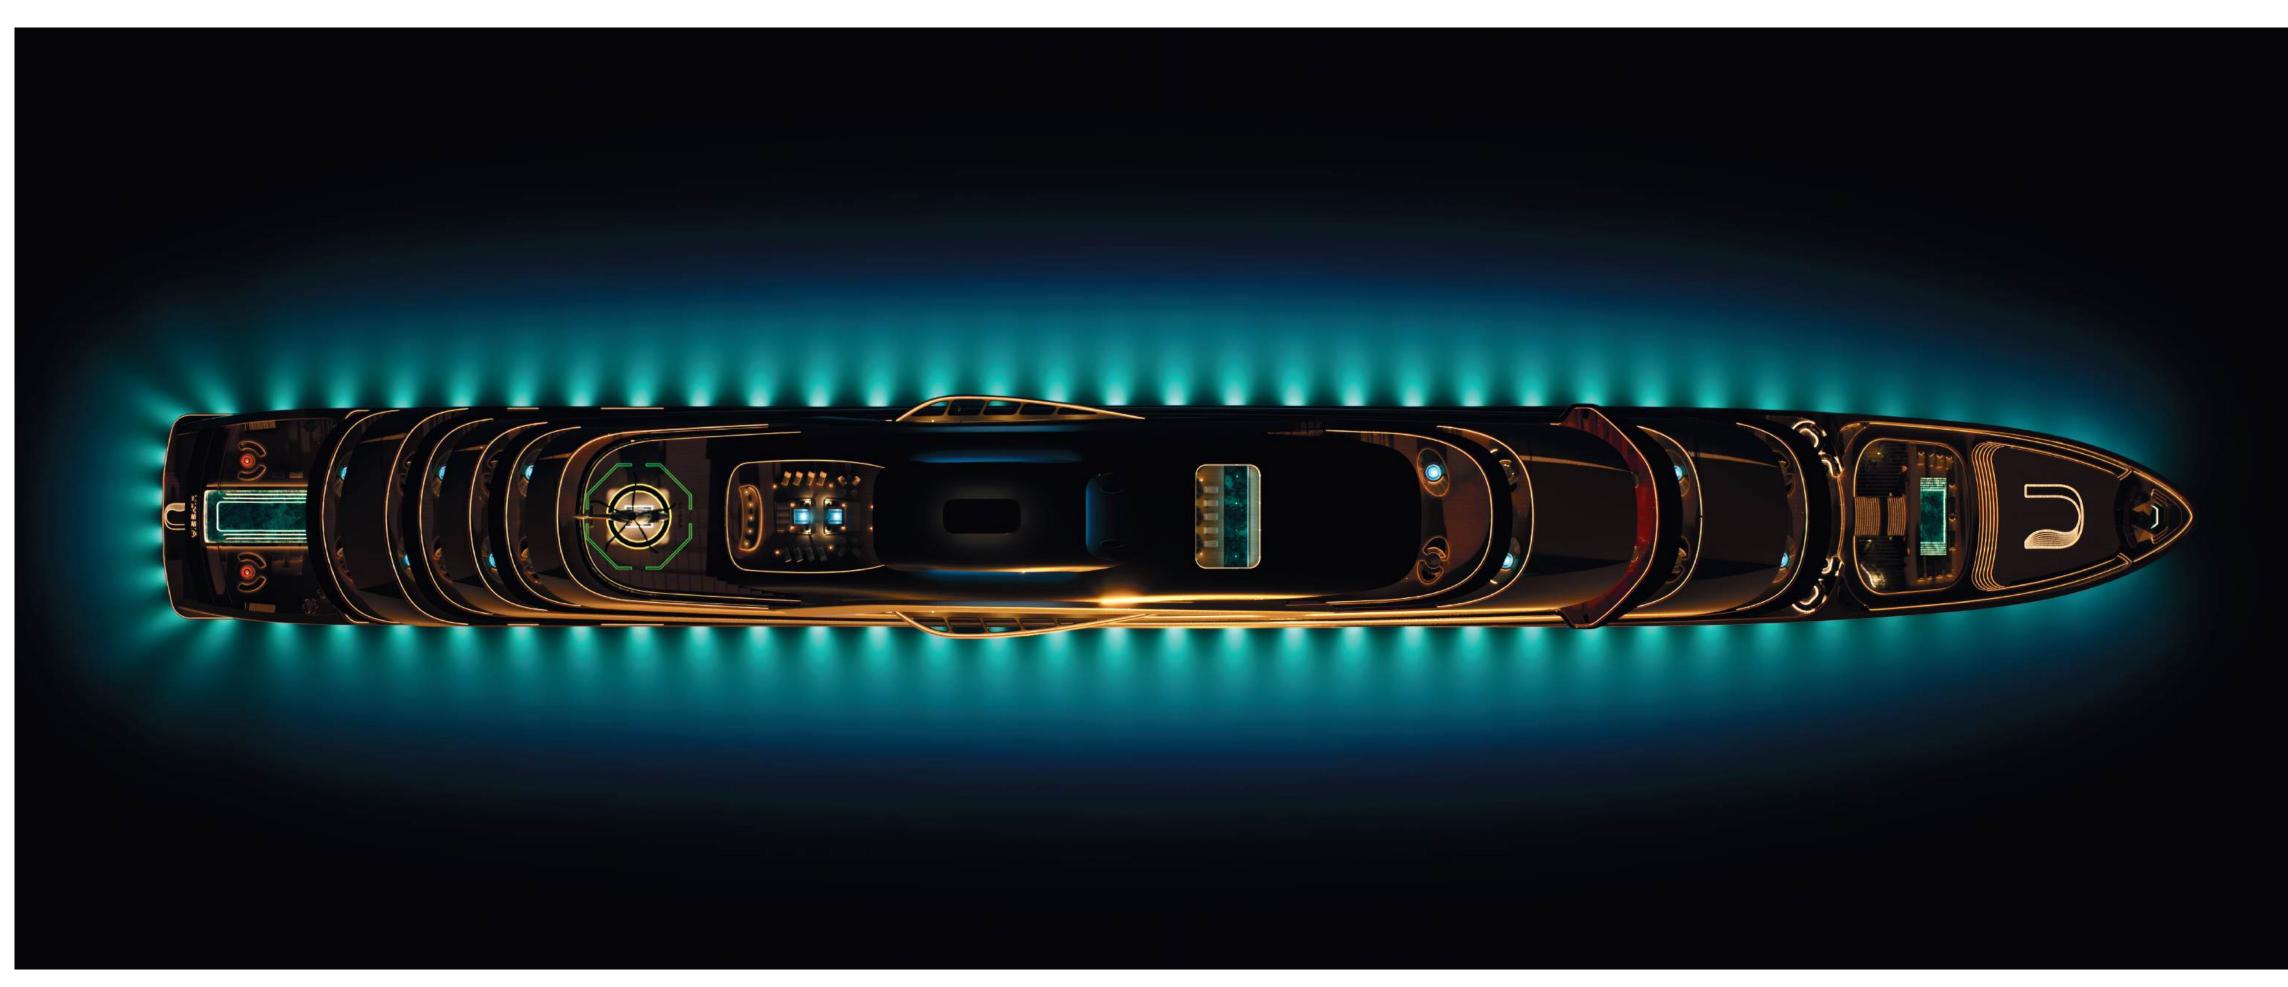

### ULYSSIA SPECIFICATIONS

| LENGTH        | 320M · | 1050FT  |
|---------------|--------|---------|
|               |        |         |
| BEAM          | 34M ·  | 111.5FT |
| DRAFT         | 7.5M · | 24.5FT  |
| GROSS TONNAGE | 98000  |         |

## A NEW FRONTIER IN NAVAL DESIGN