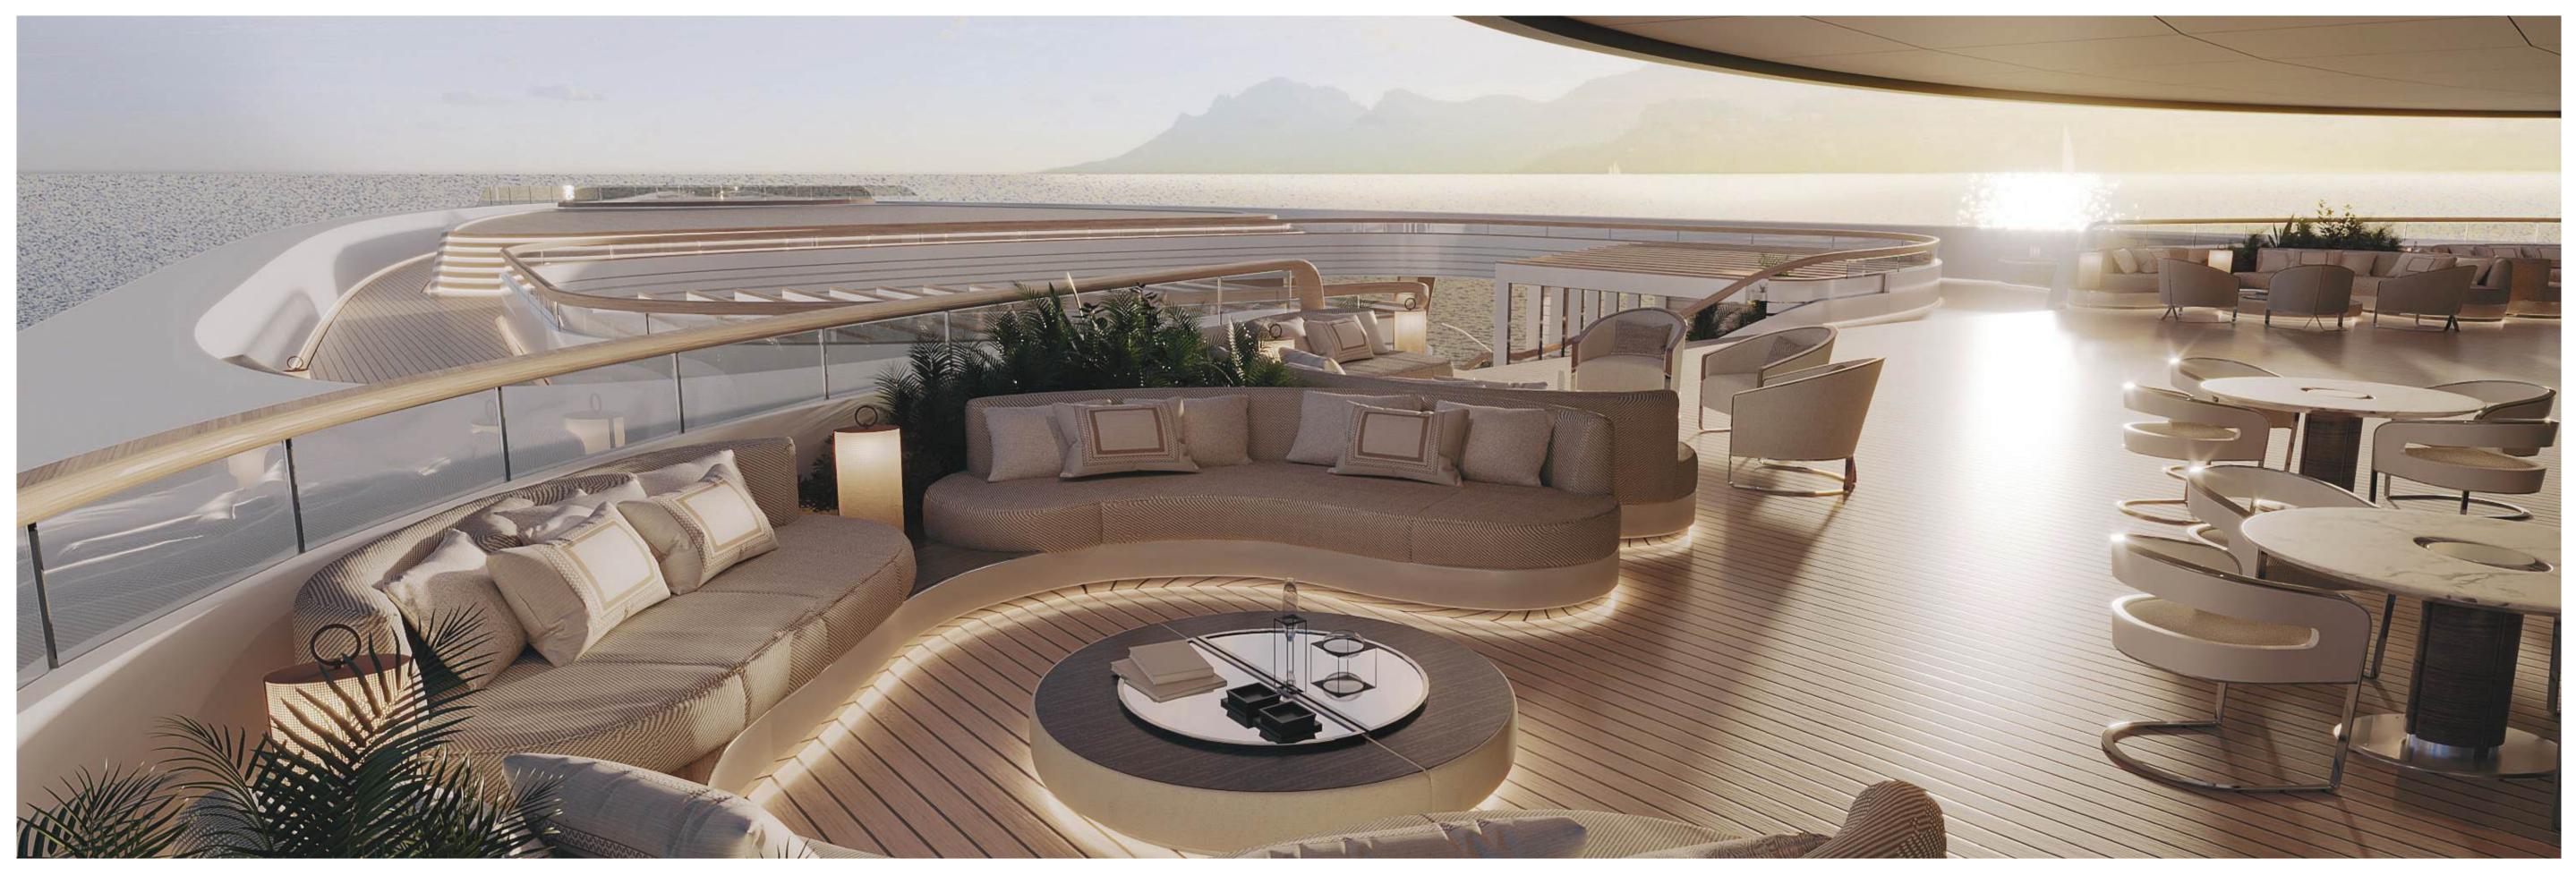

### EVERYTHING ONE COULD IMAGINE FOR AN EXTRAORDINARY LIFE AT SEA.

#### LEISURE & ENTERTAINMENT

- Multiple lounges including a sig lounge on the yacht's bow
- Night club
- Theatre
- Art studio
- Game room
- Cigar bar and billiards room
- Observatory with gyroscopical
- Motor sport simulators
- Fixed wing and helicopter flight
- Garage facilities