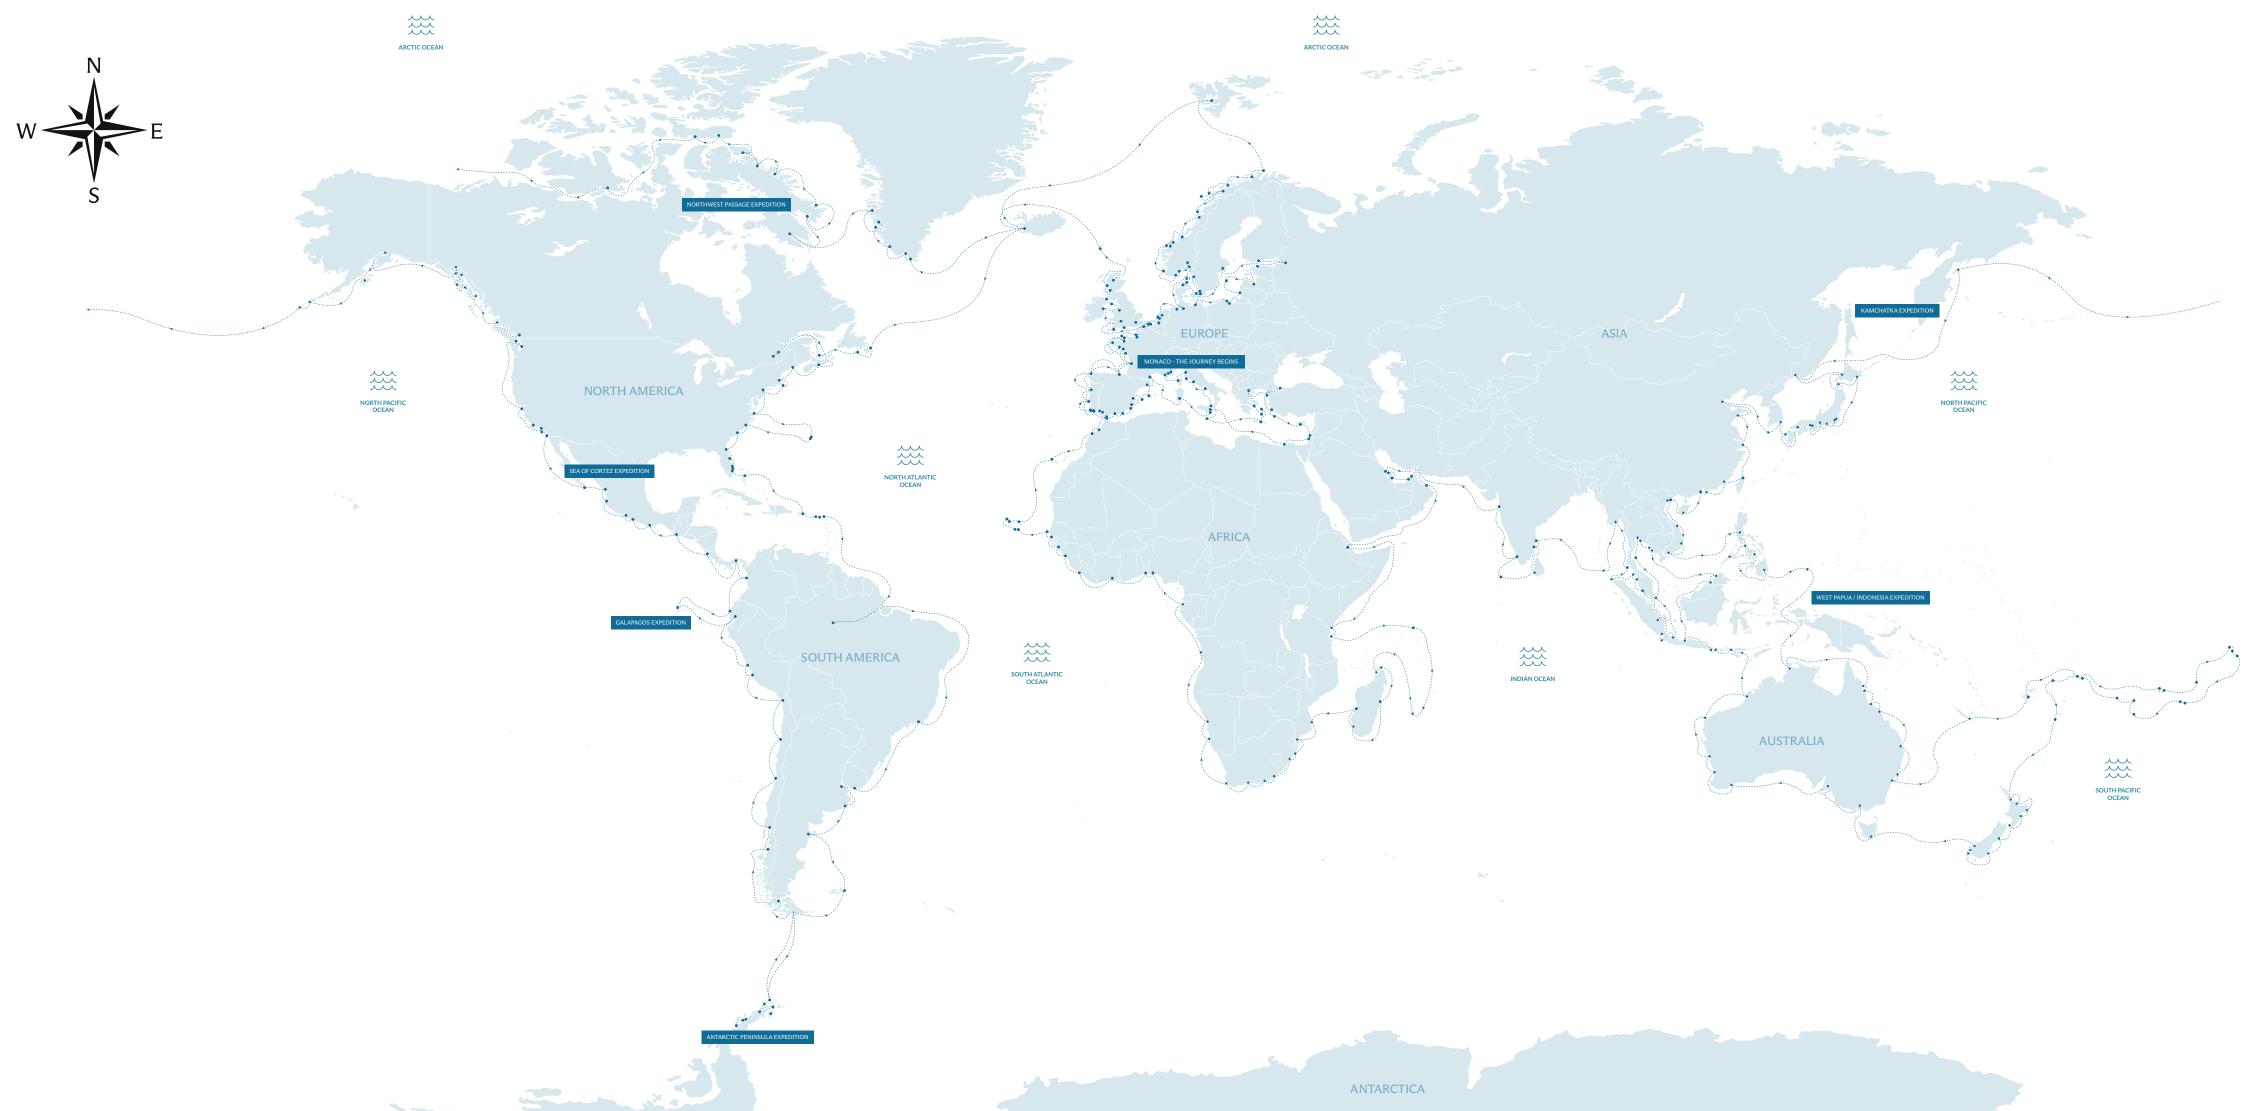

## EXAMPLE ITINERARY

Embark on a remarkable three-year journey across all seven continents, immersing yourself in the beauty and diversity of our planet. This unparalleled voyage will incorporate:

Over 320 ports of call.

More than 150 countries.

Awe-inspiring expeditions, from Antarctica to the Sea of Cortez, Papua New Guinea to the African Savannah.

Every destination on this itinerary has been carefully chosen to inspire wonder, rekindle curiosity and deepen your connection with the world.