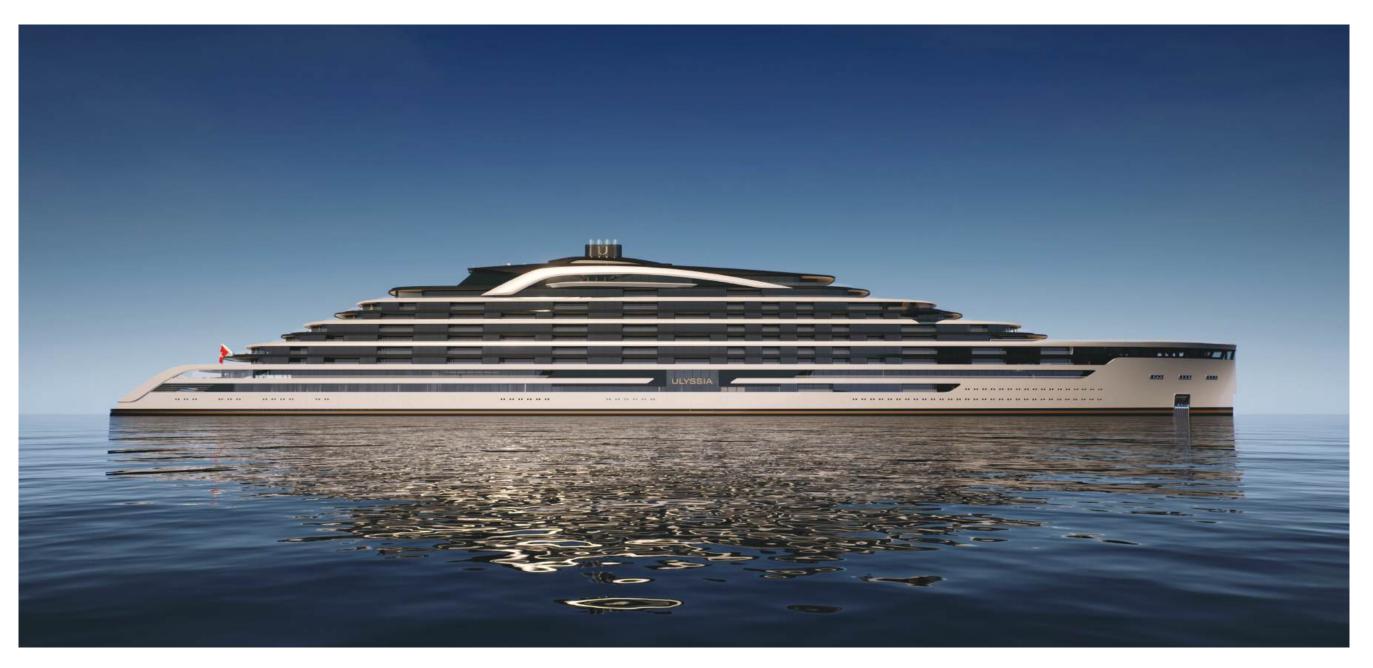

# ULYSSIA IS A STATE-OF-THE-ART RESIDENTIAL SUPERYACHT TRANSFORMING OUR CONCEPT OF DISCOVERY AND HOME.

The world's most exclusive residential community at sea, featuring 133 exceptional residences and 22 guest suites, designed for a life without boundaries. Offering curated, authentic experiences and best-in-class amenities that few have dreamed of.

### ULYSSIA SPECIFICATIONS

| LENGTH        | 320M · | 1050FT  |
|---------------|--------|---------|
|               |        |         |
| BEAM          | 34M ·  | 111.5FT |
| DRAFT         | 7.5M · | 24.5FT  |
| GROSS TONNAGE | 98000  |         |