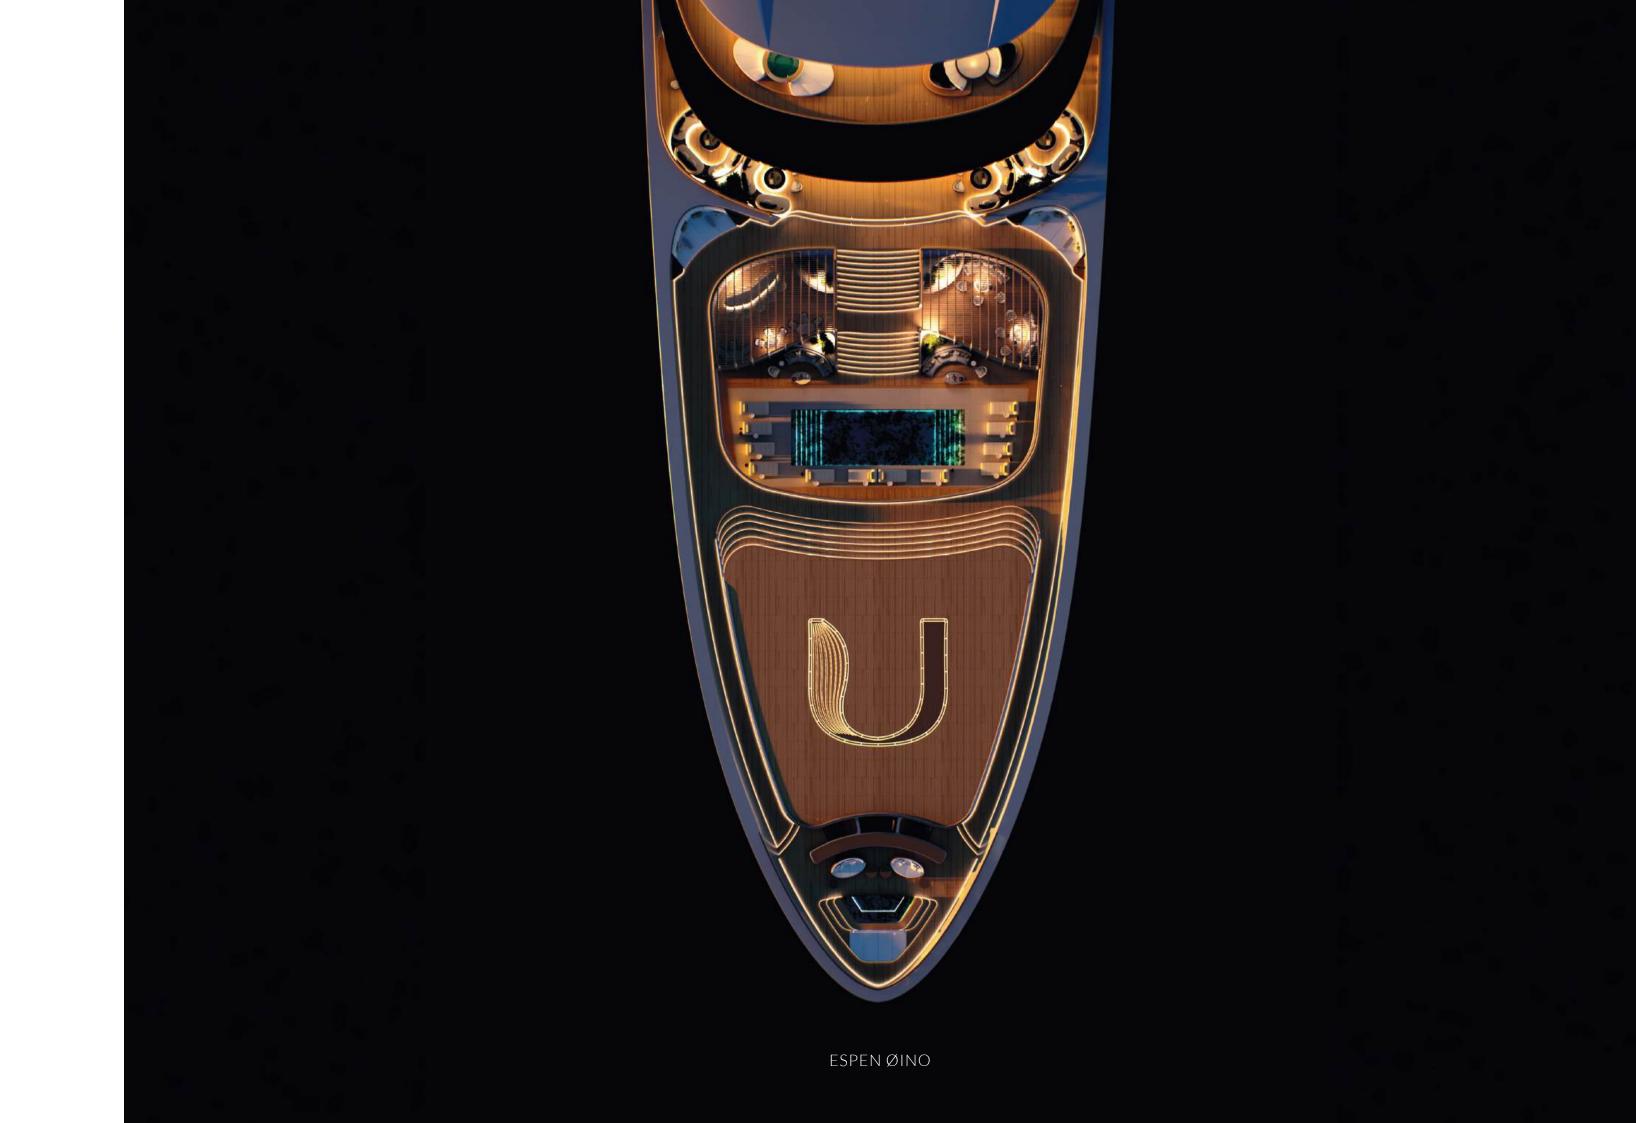

### ULYSSIA SPECIFICATIONS

| LENGTH        | 320M · | 1050FT  |
|---------------|--------|---------|
|               |        |         |
| BEAM          | 34M ·  | 111.5FT |
| DRAFT         | 7.5M · | 24.5FT  |
| GROSS TONNAGE | 98000  |         |

ESPEN ØINO